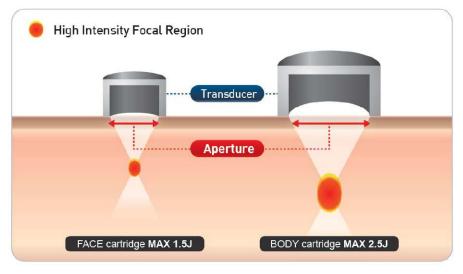

DualHI+ penetrates to a precise focal depth and generates thermal energy at (65-70°C)

The DualHI<sup>+</sup> has the longest length Cartridges at 31mm for the face and 45mm for the body. All other HIFU devices are 25mm in length.

#### **Multi Shot Cartridges**

|      | Depth         | Energy                   | Pitch                     |
|------|---------------|--------------------------|---------------------------|
| Face | 1.5mm (9MHz)  | MAX 1.5J<br>(0.05J step) | 1.0~2.0mm<br>(0.1mm step) |
|      | 3.0mm (7MHz)  |                          |                           |
|      | 4.5mm (4MHz)  |                          |                           |
| Body | 6.5mm (3MHz)  | MAX 2.5J<br>(0.1J step)  | 1.0~3.0mm<br>(0.1mm step) |
|      | 9.5mm (2MHz)  |                          |                           |
|      | 13.0mm (2MHz) |                          |                           |

#### **Face and Body**

Maximize the effect of lifting and tightening through optimized MHz

- Non-ablative skin tightening and lifting technologies provide the prospect of reduction of wrinkles and skin sagging with minimal downtime, discomfort and risk of adverse events.
- DualHI+ for Body is designed for fat reduction and body contouring delivers peak power energy effectively into targeted subcutaneous fat.
- Peak power technology for body treatment (2MHz, 3MHz) delivers wider and stronger ultrasound energy to focal region.