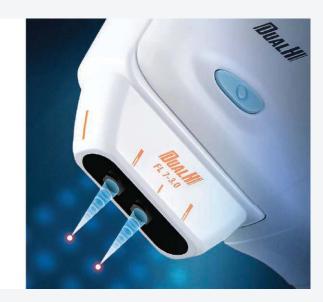

#### The only HIFU with Dual Transducers... What does this mean?

The DualHI<sup>+</sup> Is engineered by highly skilled Korean Engineers now with a series of two coagulations at the same time (1 Cartridge fires 2 shot lines simultaneously dramatically reducing treatment time, reducing discomfort, and penetrating at the most precise peak power output.

#### **Advantages of Dual Transducers**