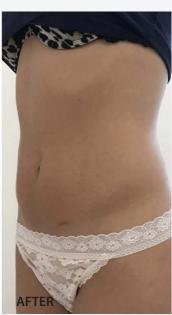

ct of lifting and tightening through optimized MHz

- Non-ablative skin tightening and lifting technologies provide the prospect of reduction of wrinkles and skin sagging with minimal downtime, discomfort and risk of adverse events.
- DualHI+ for Body is designed for fat reduction and body contouring delivers peak power energy effectively into targeted subcutaneous fat.
- Peak power technology for body treatment (2MHz, 3MHz) delivers wider and stronger ultrasound energy to focal region.

#### **Depth of face cartridges**

- 1.5mm for upper dermis
- 3.0mm for deep dermis
- 4.5mm for SMAS layer

#### Depth of body cartridges

- 6.5mm for body contouring, breast up
- 9.5mm for flanks, outer and inner thigh, forearm
- 13.0mm for abdomen, hips, flanks

### **Before & After Treatment**













## Quality in a product is not only what you put into it. It is what the customer gets out of it.

~ Soma Lasers Australia



#### DualHI<sup>+</sup>™ Specifications

| Energy Source         | High Intensity Focused Ultrasound |                        |  |
|-----------------------|-----------------------------------|------------------------|--|
| Handpiece             | 2 handpieces (Face & Body)        |                        |  |
| Frequency             | 2, 3, 4, 7, 9 MHz                 |                        |  |
| Contriduo Focal Donth | Face                              | 1.5, 3.0, 4.5mm Depth  |  |
| Cartridge Focal Depth | Body                              | 6.5, 9.5, 13mm Depth   |  |
| Troatmont Longth      | Face                              | 31mm max               |  |