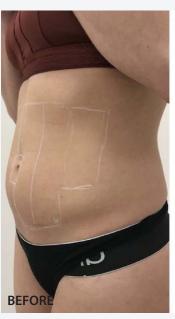

fect of lifting and tightening through optimized MHz

- Non-ablative skin tightening and lifting technologies provide the prospect of reduction of wrinkles and skin sagging with minimal downtime, discomfort and risk of adverse events.
- DualHI+ for Body is designed for fat reduction and body contouring delivers peak power energy effectively into targeted subcutaneous fat.
- Peak power technology for body treatment (2MHz, 3MHz) delivers wider and stronger ultrasound energy to focal region.

#### **Depth of face cartridges**

- 1.5mm for upper dermis
- 3.0mm for deep dermis
- 4.5mm for SMAS layer

#### Depth of body cartridges

- 6.5mm for body contouring, breast up
- 9.5mm for flanks, outer and inner thigh, forearm
- 13.0mm for abdomen, hips, flanks

### **Before & After Treatment**













## Quality in a product is not only what you put into it. It is what the customer gets out of it.

~ Soma Lasers Australia



#### DualHI<sup>+</sup>™ Specifications

| Energy Source         | High Intensity Focused Ultrasound |                        |  |
|-----------------------|-----------------------------------|------------------------|--|
| Handpiece             | 2 handpieces (Face & Body)        |                        |  |
| Frequency             | 2, 3, 4, 7, 9 MHz                 |                        |  |
| Contriduo Focal Donth | Face                              | 1.5, 3.0, 4.5mm Depth  |  |
| Cartridge Focal Depth | Body                              | 6.5, 9.5, 13mm Depth   |  |
| Troatmont Longth      | Face                              | 31mm max               |