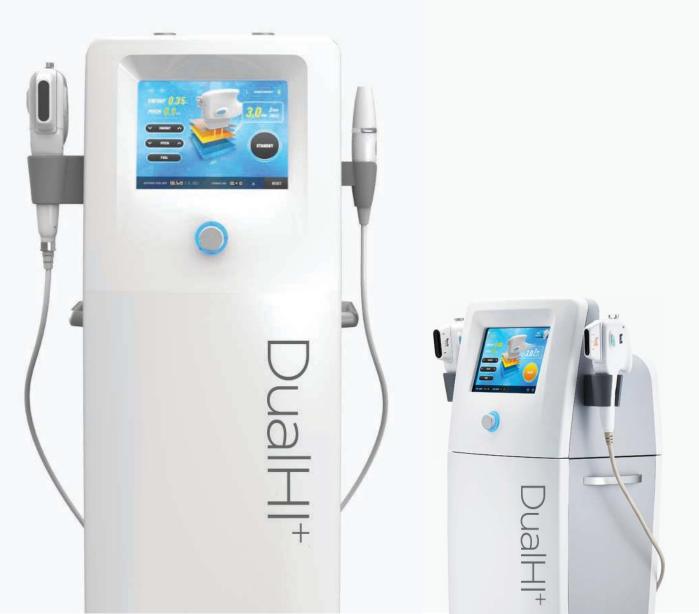

# DualHI+\*\*

#### HIGH INTENSITY FOCUSED ULTRASOUND

DualHI<sup>+</sup> The ONLY HIFU that creates a series of two coagulations at the same time. Features 31mm Face Cartridges and 45mm Body Cartridges

~ Soma Lasers... a cut above the rest ~

# DualHI<sup>+™</sup>

The DualHI<sup>+</sup> is an all in one 3rd Generation HIFU for the face and body.

The new breakthrough technology and winning features of this remarkable new age HIFU are features no other HIFU on the market has.