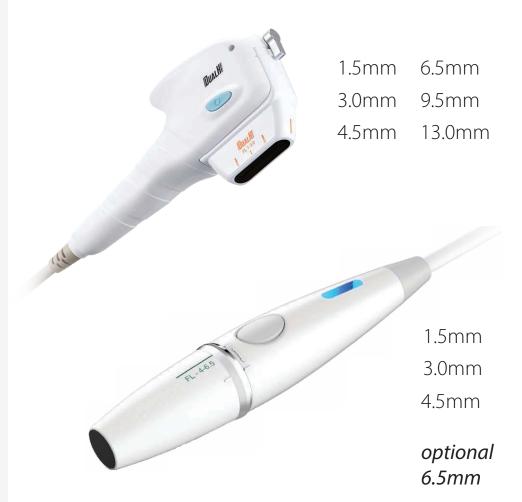

#### **Features**

- 11 Cartridges in total
- Comes to you with 9 Cartridges
   6 'Line' Cartridges and 3 'Pen' Cartridges
   LINE CARTRIDGES Face 1.5mm, 3.0mm, 4.5mm, Body 6.5mm, 9.5mm, 13.0mm
   PEN CARTRIDGES 1.5mm, 3.0mm, 4.5mm.
- Only HIFU with the new 6.5mm and 9.5mm Cartridges
- Optimised frequency and focal depth for each treatment
- Ergonomic design for right or left hand use
- Non-surgical
- Non-invasive
- Precise and safe
- ARTG pending

#### **Depth of face cartridges**

- 1.5mm for upper dermis
- 3.0mm for deep dermis
- 4.5mm for SMAS layer

#### Depth of body cartridges

- 6.5mm for body contouring, breast up
- 9.5mm for flanks, outer and inner thigh, forearm
- 13.0mm for abdomen, hips, flanks