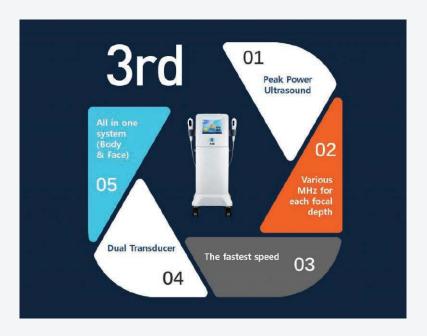

## THE FASTEST SPEED BY DUAL TRANSDUCER THE 3RD GENERATION HIFU FOR FACE & BODY

# DualHI<sup>+™</sup>

The DualHI<sup>+</sup> is an all in one 3rd Generation HIFU for the face and body.

The new breakthrough technology and winning features of this remarkable new age HIFU are features no other HIFU on the market has.

#### The only HIFU with Dual Transducers... What does this mean?

The DualHI<sup>+</sup> Is engineered by highly skilled Korean Engineers now with a series of two coagulations at the same time (1 Cartridge fires 2 shot lines simultaneously dramatically reducing treatment time, reducing discomfort, and penetrating at the most precise peak power output.