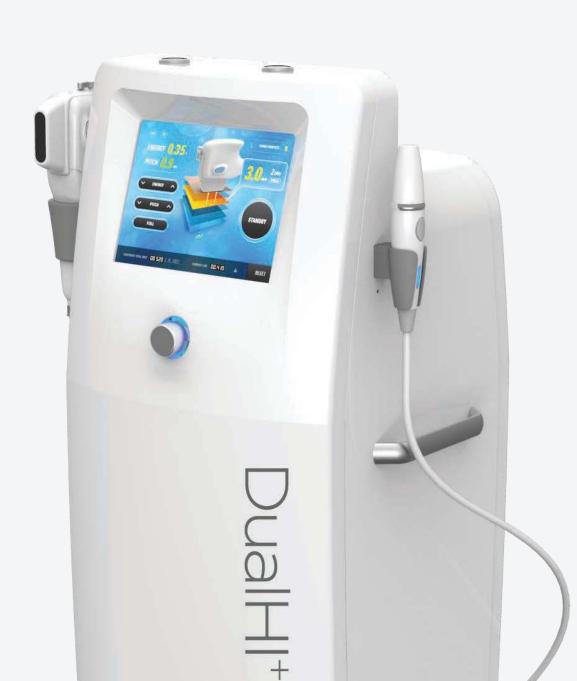

# DualHI+\*\*

#### HIGH INTENSITY FOCUSED ULTRASOUND

DualHI<sup>+</sup> The ONLY HIFU that creates a series of two coagulations at the same time. Features 31mm Face Cartridges and 45mm Body Cartridges

~ Soma Lasers... a cut above the rest ~

# DualHI<sup>+™</sup>

The DualHI<sup>+</sup> is an all in one 3rd Generation HIFU for the face and body.

The new breakthrough technology and winning features of this remarkable new age HIFU are features no other HIFU on the market has.