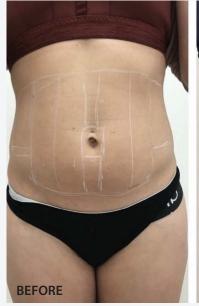

### **Before & After Treatment**

#### **Body**

- Breast lift
- Flanks
- Abdomen
- Thighs (inner & outer)
- Forearm
- Hip-up