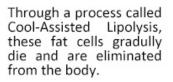

1.Put the handle in the treatment area, reach the target temperature make the apoptosis of fat.

2. The fat begins to freeze in the treatment area

3. The adipocyte reaches biological death and be carried away by metabolism after treatment