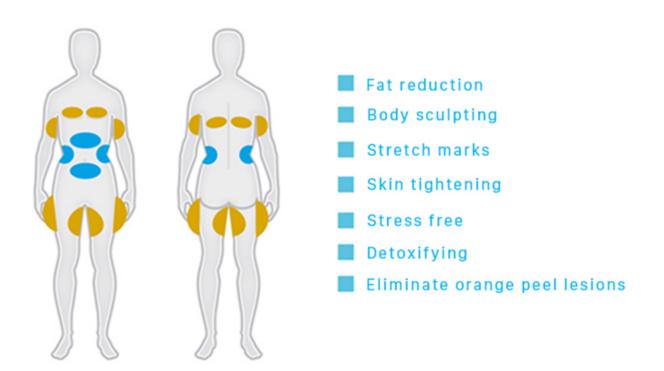

# IPO-E

- Body sculpting
- Fat reduction
- 🧹 Skin tightening
- Eliminate orange peel lesions

# Application

- 1.Body sculpting
- 2.Fat reduction

#### 3.Skin tightening

# 4.Eliminate orange peel lesions

2 (L-II,S-II) professional treatment handle satisfied the treatment of different parts

1.Strong multipole cooling system ensures sufficient energy for fat cell damage

2. More than 8 kinds of adsorption frequency is effectively to avoid frostbite epidermis, It also avoid the discomfort of treatment