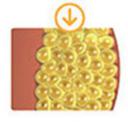

#### **Treatment Theory**

Cryolipolysis is a proven procedure to reduce fatty cells by using the Integrated Technology of cryo,vacuum and IR(infrared light). Its principle relies on controlled cooling for non-invasive local reduction of fat deposits to reshape body contours. The exposure of cooling is set so that it causes cells death of subcutaneous fat tissue without apparent damage to the overlying skin. The system is a non-invasive cryo-cooling treatment and the combined treatment of Cryo and Vacuum performs effective remove localized fat and promote fat metabolism.

1.Put the handle in the treatment area, reach the target temperature make the apoptosis of fat.

2. The fat begins to freeze in the treatment area

3. The adipocyte reaches biological death and be carried away by metabolism after treatment