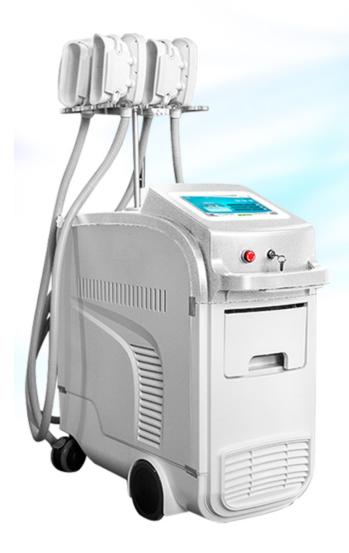

# IPO-E Cryolipolysis Slimming Machine Cryolipolysis Device Cryolipolysis Machine

Cryolipolysis Slimming Machine Cryolipolysis Device Cryolipolysis Machine

# NEW WEIGHT LOSS TECHNOLOGY Advanced Cryolipolysis Slimming Platform

# IPO-E

- Body sculpting
- Fat reduction
- 🧹 Skin tightening
- Eliminate orange peel lesions

### Features & Advantages

- 1. Non-Invasive, Non surgical, No downtime.
- 2. Sleeping fat reduction treatment, procedure is comfortable.

3. FOUR silicone material type hand-pieces are special designed for symmetric treatment.