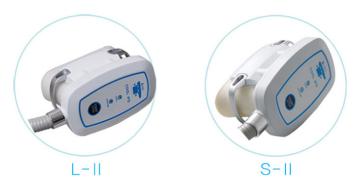

# 4.Eliminate orange peel lesions

2 (L-II,S-II) professional treatment handle satisfied the treatment of different parts

1.Strong multipole cooling system ensures sufficient energy for fat cell damage

2. More than 8 kinds of adsorption frequency is effectively to avoid frostbite epidermis, It also avoid the discomfort of treatment

# which can fit the treatment very well.

| PRODUCT<br>NAME        | IPO-E                 | VACUUM<br>INVENSITY    | 0~8 ( step 1 )     |
|------------------------|-----------------------|------------------------|--------------------|
| VIBRATION<br>FREQUENCY | 0~4( step 1 )         | COOLING<br>TEMPERATURE | -8℃-10℃(step1℃)    |
| VACUUM<br>CURRENCY     | ≤140L/min             | VACUUM<br>VOLUME       | -0.09Mpa ~-0.02Mpa |
| WORKING TIME           | 1-90min( step 1)      | IR INTENSITY           | 0~8 (step 1)       |
| S-II PROBE<br>SIZE     | 190*70mm²             | L-II PROBE<br>SIZE     | 192*70mm²          |
| DEMENSION              | 125*61*105cm³         | GROSS<br>WEIGHT        | 115KGS             |
| VOLTAGE                | AC110V-220V/50Hz-60Hz | INPUT POWER            | 1400W              |