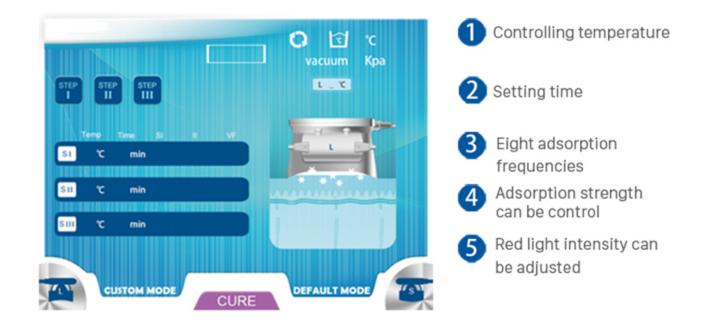

# 4.Eliminate orange peel lesions

2 (L-II,S-II) professional treatment handle satisfied the treatment of different parts

1.Strong multipole cooling system ensures sufficient energy for fat cell damage

2. More than 8 kinds of adsorption frequency is effectively to avoid frostbite epidermis, It also avoid the discomfort of treatment

3.Red light stimulation of red light technology and photodynamic effect ensure restoration of the skin and dermis after freezing

Cool-IPO uses precise fat freezing technique and 8 dsorption energy of octat level to provied a first - class soluation to the body sculpting

4. Intuitive operation system, treatment can pre-set as three stages.

5. Hand free treatment, save the labor work cost and time.

6. Combined with Infrared light, Vacuum, Cryolipolysis and vibration function together.