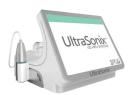

#### UltraSonix 4D HIFU

Safe Ultrasound. No Surgery. The latest advancement in High intensity focused ultrasound (HIFU) technology from Korea, Swiss and the US. A revolutionary treatment to treat and eliminate stubborn fat on the body, and works for the face as a non-invasive facelift.