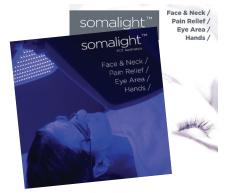

#### Soma Light PDT

Used for activating skin cells for building and repairing the skin. Research has confirmed that LED Light Therapy can speed healing, reduce inflammation and stimulate fibroblasts and collagen production by as much as 200% within just 24hrs of treatment.

#### Social Media posts

1080 x 1080px For use on Instagram and Facebook