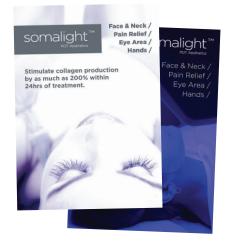

#### Soma Light PDT

Used for activating skin cells for building and repairing the skin. Research has confirmed that LED Light Therapy can speed healing, reduce inflammation and stimulate fibroblasts and collagen production by as much as 200% within just 24hrs of treatment.

#### A3 posters

Size 297mm x 420mm H Commerical print versions