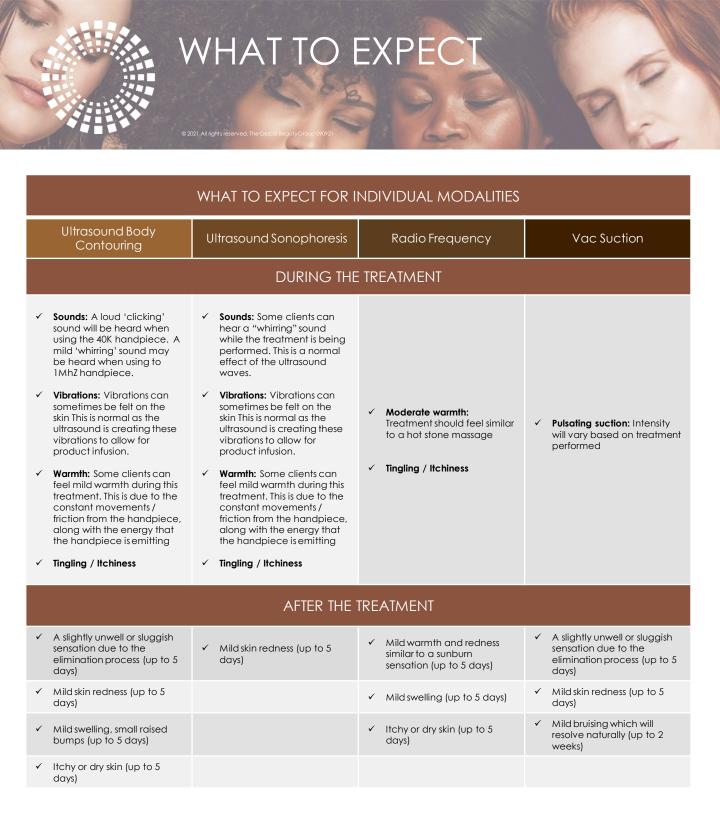

## Ultrasound Body Contouring

Body Contouring treatments use ultrasound waves to sculpt and shape unwanted areas of adipose tissue. Sound waves are absorbed by fat cells, generating heat and causing a temporary weakening of the cell membrane. Triglycerides are released and eliminated from the body through the lymphatic system.

### Radio Frequency

Radio Frequency treatments utilise an oscillating electrical current to generate heat within the skin, achieving numerous benefits. Radio Frequency is commonly used for the treatment of skin laxity, tightening, and plumping the skin. Treatment creates an increase in tissue temperature, causing immediate skin tightening and stimulating production of new collagen, elastin and GAG's.

## Ultrasound Product Infusion

Ultrasound Product Infusion is a non-invasive treatment that uses ultrasound waves to increase absorption of skincare ingredients. Sound waves cause vibrations that create temporary microchannels to increase both the depth and rate that active ingredients can be absorbed into the skin, improving efficiency by up to 60%. Sonophoresis can be used with serums, moisturisers and masks that are water based. This treatment can be performed by itself or as an add on treatment. Clients may experience some minor sensations such as vibrations, sounds and warmth.

### Vacuum Suction

Vacuum Suction is a therapeutic treatment that combines vacuum suction to lift the skin with a pulsating massage. It targets cellulite by improving lymphatic drainage and boosting circulation, aiding with the detoxification process. The vacuum uses light pressure and long, rhythmic strokes to facilitate lymphatic drainage. As the cups glide over the treatment area, they draw the skin into a vacuum, activating circulation and assisting with the breakdown of fatty deposits that can cause skin dimples and cellulite.