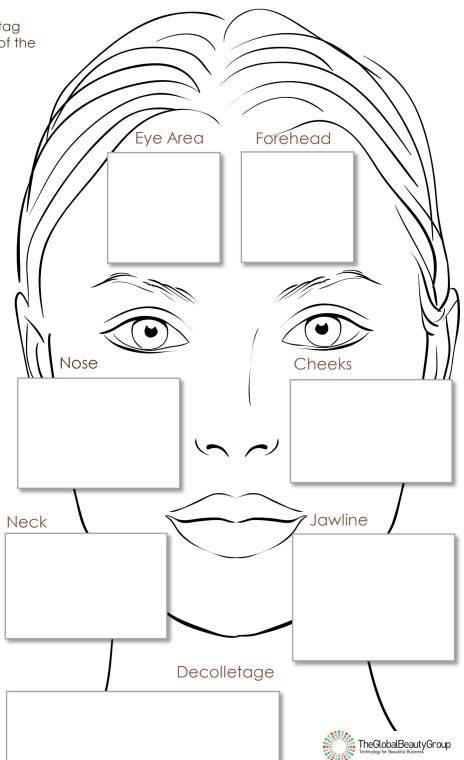

#### CLINICIAN USE ONLY:

Use the skin condition code to tag conditions in the various zones of the face, neck & decolletage.